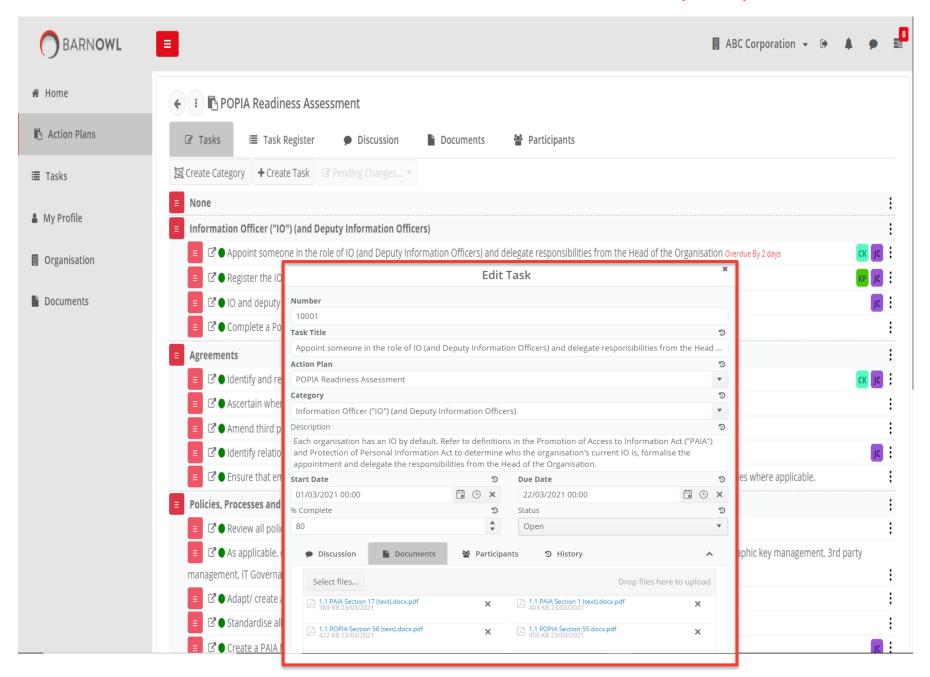

#### What will the solution do for me:

- Pre-defined best-practice POPIA task list which can be modified (add, remove, drag and drop task sequence) by you to suit your preferred process
- Enable tasks to be assigned to internal and external participants (owners)
- Enter start and end dates for each task (if required)
- Enable documents to uploaded against tasks
- Update and monitor progress % of each task
- Email notifications, reminders and alerts
- Alerts within the system informing each participant of items that require attention
- Participate in discussion forums within a task with full discussion tracking
- Easy monitoring of tasks based on progress against due date
- Export action plan and task registers to PDF, Excel etc.
- Full audit trail on every task
- Clone action plans and task lists

#### Key benefits:

- Fast track POPIA compliance: pre-populated template of tasks (including a link to the relevant sections of the act)
- Structured approach: manage your POPIA tasks in a structured way
- <u>Drive ownership</u>: assign participants (owners) to tasks including the ability to assign internal and external participants
- Real time progress monitoring: be able to track progress of tasks in real-time including alerts and notifications
- Collaboration: Enable participants to upload evidence and participate in discussion forums against each task
- <u>Task driven</u>: Drive ownership and accountability of tasks to get the job done