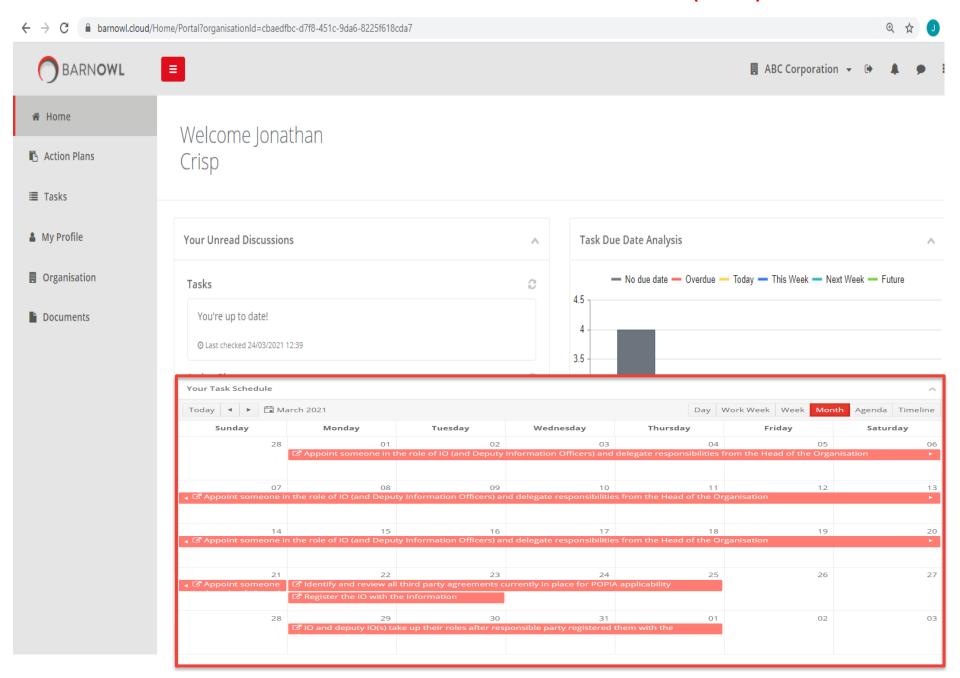

#### What will the solution do for me:

- Pre-defined best-practice POPIA task list which can be modified (add, remove, drag and drop task sequence) by you to suit your preferred process
- Enable tasks to be assigned to internal and external participants (owners)
- Enter start and end dates for each task (if required)
- Enable documents to uploaded against tasks
- Update and monitor progress % of each task
- Email notifications, reminders and alerts
- Alerts within the system informing each participant of items that require attention
- Participate in discussion forums within a task with full discussion tracking
- Easy monitoring of tasks based on progress against due date
- Export action plan and task registers to PDF, Excel etc.
- Full audit trail on every task
- Clone action plans and task lists

#### Key benefits:

- Fast track POPIA compliance: pre-populated template of tasks (including a link to the relevant sections of the act)
- Structured approach: manage your POPIA tasks in a structured way
- <u>Drive ownership</u>: assign participants (owners) to tasks including the ability to assign internal and external participants
- Real time progress monitoring: be able to track progress of tasks in real-time including alerts and notifications
- Collaboration: Enable participants to upload evidence and participate in discussion forums against each task
- <u>Task driven</u>: Drive ownership and accountability of tasks to get the job done