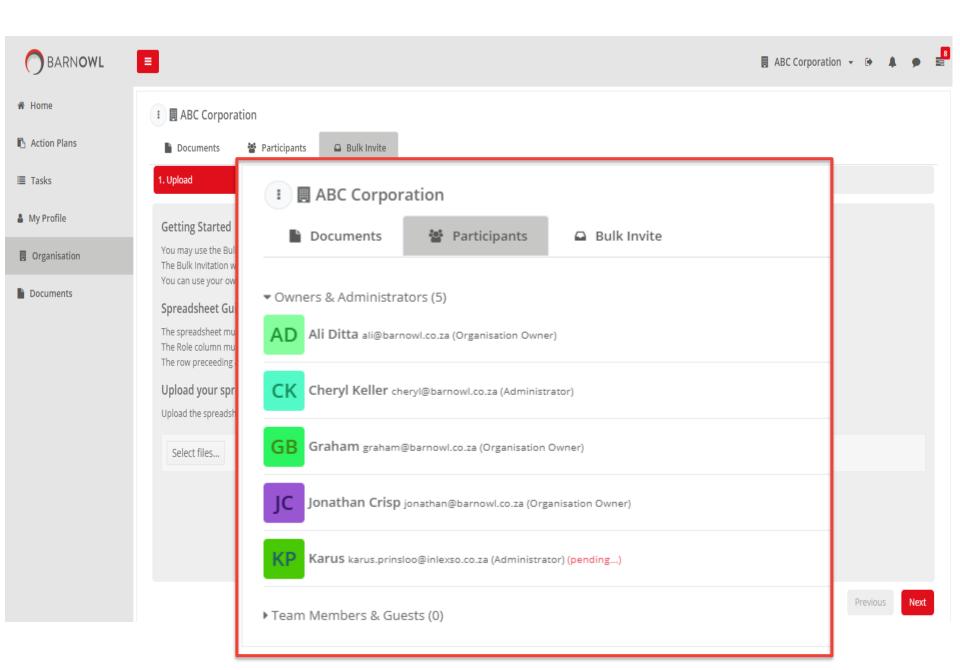

#### What will the solution do for me:

- Pre-defined best-practice POPIA task list which can be modified (add, remove, drag and drop task sequence) by you to suit your preferred process
- Enable tasks to be assigned to internal and external participants (owners)
- Enter start and end dates for each task (if required)
- Enable documents to uploaded against tasks
- Update and monitor progress % of each task
- Email notifications, reminders and alerts
- Alerts within the system informing each participant of items that require attention
- Participate in discussion forums within a task with full discussion tracking
- Easy monitoring of tasks based on progress against due date
- Export action plan and task registers to PDF, Excel etc.
- Full audit trail on every task
- Clone action plans and task lists

#### Key benefits:

- Fast track POPIA compliance: pre-populated template of tasks (including a link to the relevant sections of the act)
- Structured approach: manage your POPIA tasks in a structured way
- <u>Drive ownership</u>: assign participants (owners) to tasks including the ability to assign internal and external participants
- Real time progress monitoring: be able to track progress of tasks in real-time including alerts and notifications
- Collaboration: Enable participants to upload evidence and participate in discussion forums against each task
- <u>Task driven</u>: Drive ownership and accountability of tasks to get the job done