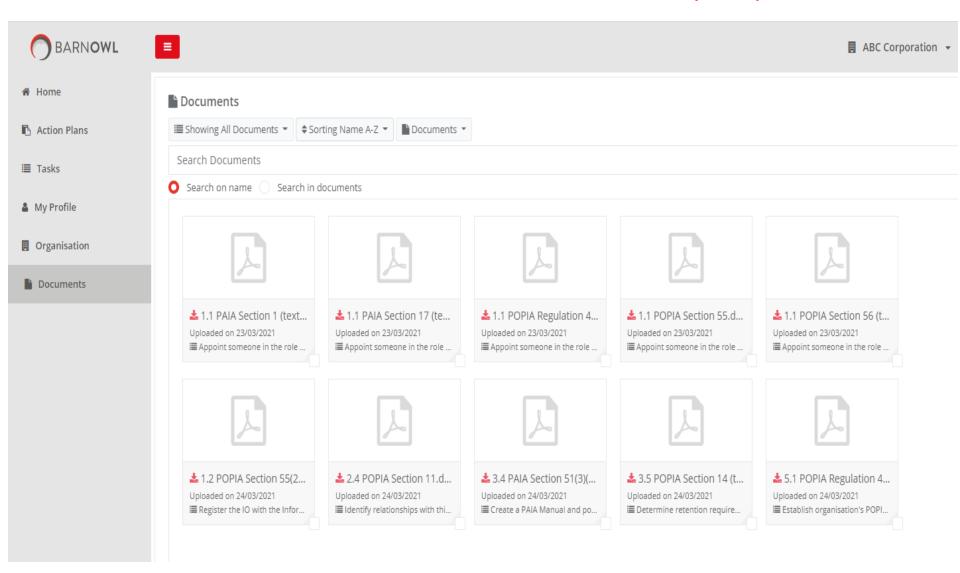

#### What will the solution do for me:

- Pre-defined best-practice POPIA task list which can be modified (add, remove, drag and drop task sequence) by you to suit your preferred process
- Enable tasks to be assigned to internal and external participants (owners)
- Enter start and end dates for each task (if required)
- Enable documents to uploaded against tasks
- Update and monitor progress % of each task
- Email notifications, reminders and alerts
- Alerts within the system informing each participant of items that require attention
- Participate in discussion forums within a task with full discussion tracking
- Easy monitoring of tasks based on progress against due date
- Export action plan and task registers to PDF, Excel etc.
- Full audit trail on every task
- Clone action plans and task lists